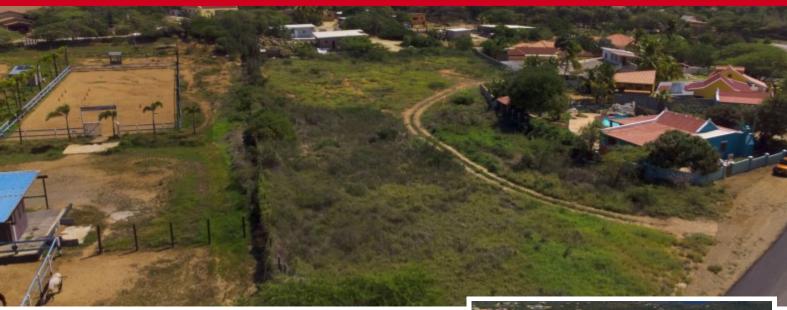

## 4239M2 Property Land Coba Lodo

Price: USD 222.983 (AWG 396.910)

**Location:** Santa Cruz **Lot size:** 4.239 m2

Greatly Located | Property Land | Suitable for Allotment plan | Coba Lodo This 4239M2 property land is located in the quiet residential neighborhood of Coba Lodo. The parcel is connected to the public asphalted road and is perfectly suitable for an allotment plan. This attractive parcel is nearby the heart of Santa Cruz, Natural Park Arikok or the Natural Bridge. Due to the parcels location it is a perfect fit for a a small allotment plan or to build an apartment complex. Coba Lodo is close to useful facilities such as supermarkets, sport facilities, Colegio Laura Wernet and several car rental companies. Are you searching for a parcel with high potential? Don't look any further! Contact Ruben Metz for a viewing! (+297) 568 6490 ruben.metz@kw-aruba.com