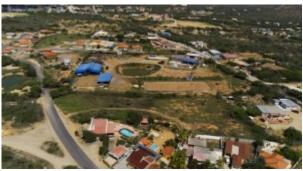

## 4239M2 Property Land Coba Lodo

Price: USD 222.983 (AWG 396.910)

**Location:** Santa Cruz **Lot size:** 4.239 m2

Greatly Located | Property Land | Suitable for Allotment plan | Coba Lodo This 4239M2 property land is located in the quiet residential neighborhood of Coba Lodo. The parcel is connected to the public asphalted road and is perfectly suitable for an allotment plan. This attractive parcel is nearby the heart of Santa Cruz, Natural Park Arikok or the Natural Bridge. Due to the parcels location it is a perfect fit for a a small allotment plan or to build an apartment complex. Coba Lodo is close to useful facilities such as supermarkets, sport facilities, Colegio Laura Wernet and several car rental companies. Are you searching for a parcel with high potential? Don't look any further! Contact Ruben Metz for a viewing! (+297) 568 6490 ruben.metz@kw-aruba.com