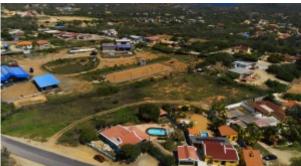

## 4239M2 Property Land Coba Lodo

Price: USD 222.983 (AWG 396.910)

**Location:** Santa Cruz **Lot size:** 4.239 m2

Greatly Located | Property Land | Suitable for Allotment plan | Coba Lodo This 4239M2 property land is located in the quiet residential neighborhood of Coba Lodo. The parcel is connected to the public asphalted road and is perfectly suitable for an allotment plan. This attractive parcel is nearby the heart of Santa Cruz, Natural Park Arikok or the Natural Bridge. Due to the parcels location it is a perfect fit for a a small allotment plan or to build an apartment complex. Coba Lodo is close to useful facilities such as supermarkets, sport facilities, Colegio Laura Wernet and several car rental companies. Are you searching for a parcel with high potential? Don't look any further! Contact Ruben Metz for a viewing! (+297) 568 6490 ruben.metz@kw-aruba.com