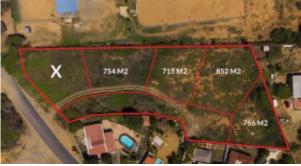

## 4239M2 Property Land Coba Lodo

Price: USD 222.983 (AWG 396.910)

**Location:** Santa Cruz **Lot size:** 4.239 m2

Greatly Located | Property Land | Suitable for Allotment plan | Coba Lodo This 4239M2 property land is located in the quiet residential neighborhood of Coba Lodo. The parcel is connected to the public asphalted road and is perfectly suitable for an allotment plan. This attractive parcel is nearby the heart of Santa Cruz, Natural Park Arikok or the Natural Bridge. Due to the parcels location it is a perfect fit for a a small allotment plan or to build an apartment complex. Coba Lodo is close to useful facilities such as supermarkets, sport facilities, Colegio Laura Wernet and several car rental companies. Are you searching for a parcel with high potential? Don't look any further! Contact Ruben Metz for a viewing! (+297) 568 6490 ruben.metz@kw-aruba.com